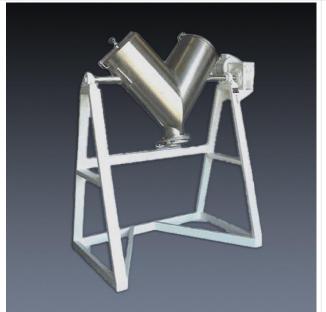

### **How It Works:**

The PerMix PVM series V shaped Mixer has a "V" chamber made up by two cylinders. Powders and granules are fed into the V chamber either manually or by a vacuum conveyor.

A gear motor drives V chamber to roll in 360 degrees. This multi-dimensional motion makes the powders and granules inside tumbling up and down and colliding to each other all the time, and achieve uniform mixing in short time.

Standard PVM V-shaped Mixer

**PVM Tumbler Mixer in All Carbon Steel** 

PVM-5 Mixer with Electric Control Panel

Vessel of PVM Mixer