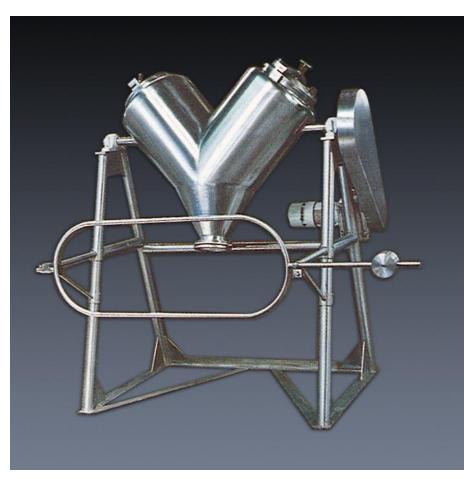

### **How It Works:**

The PerMix PVM series V shaped Mixer has a "V" chamber made up by two cylinders. Powders and granules are fed into the V chamber either manually or by a vacuum conveyor.

A gear motor drives V chamber to roll in 360 degrees. This multi-dimensional motion makes the powders and granules inside tumbling up and down and colliding to each other all the time, and achieve uniform mixing in short time.

Standard PVM V-shaped Mixer

**PVM Tumbler Mixer in All Carbon Steel** 

PVM-5 Mixer with Electric Control Panel

Vessel of PVM Mixer