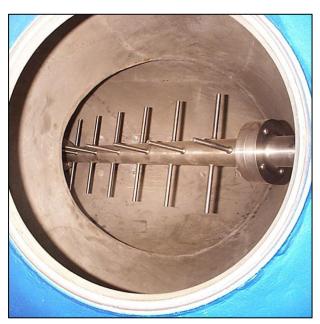

- Internal choppers
- Detachable vessels
- Vacuum/Drying execution with heating jacket, vacuum pump, dust filter, condenser, etc
- Special spray unit
- Special safety fence
- Mobile trolley
- PLC control & touch screen

Standard PVM V-shaped Mixer

**PVM Tumbler Mixer in All Carbon Steel** 

PVM-5 Mixer with Electric Control Panel

Vessel of PVM Mixer