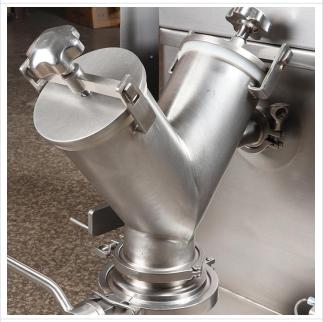

Standard PVM V-shaped Mixer

**PVM Tumbler Mixer in All Carbon Steel** 

PVM-5 Mixer with Electric Control Panel

Vessel of PVM Mixer