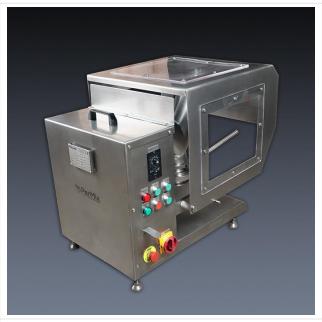

# **Gallery:**

Special Design with Interchangeable Vessels

Lab-size PVM-5 Mixer

PerMix Tec Co., Ltd Room 1-1214, No.1888, N. Shengxin Rd, Jiading, Shanghai, 201807, China Tel: +86-133-9116-8218 Fax: +86-21-3375-8218 www.permixtec.com www.permix-mixing.com

Standard PVM V-shaped Mixer

**PVM Tumbler Mixer in All Carbon Steel** 

PVM-5 Mixer with Electric Control Panel

Vessel of PVM Mixer